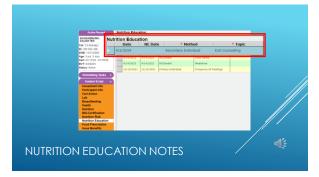

IL WIC Policy IL DHS Exit Counseling Brochures WIC MIS Documentation





EXIT COUNSELING REINFORCES THE BENEFITS OF THE WIC PROGRAM, INCLUDING <u>NUTRITION AND HEALTH MESSAGES</u>, <u>NUTRITIOUS FOODS</u>, AND IS ALSO AN OPPORTUNITY TO REMIND PARTICIPANTS OF WIC PROGRAM REQUIREMENTS, AND TO <u>ENCOURAGE WIC PARTICIPATION</u> IN THE FUTURE.

**Exit Counseling Goals** 



5









WHEN TO OFFER EXIT COUNSELING

Nutritious foods and low-cost recipes that maximize the specific components of the WIC food package EXIT COUNSELING REINFORCES MESSAGES ON

6





IL DHS Handouts

aithy & Connected with WIC During. Certs

REQUIRED FOR ALL WOMEN

CATEGORY CERTS

Stay Healthy & Connected with WIC After Delivery
All NP, BP, and BE Certs

10

9







## DOCUMENTING EXIT COUNSELING

In WIC MIS



14