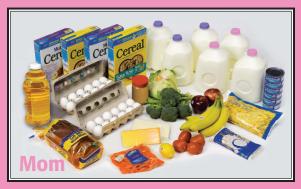

### **Breastfeeding**

Mom makes all the milk baby needs.

#### **Breastfeeding**

Mom makes all the milk baby needs.