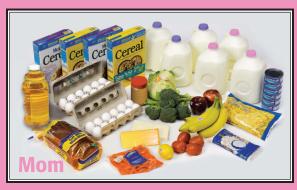

### **Breastfeeding**

Mom makes all the milk baby needs.

#### **Breastfeeding**

Mom makes all the milk baby needs.