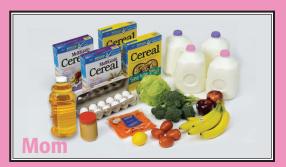

### **Breastfeeding**

Mom makes all the milk baby needs.

#### **Breastfeeding**

Mom makes all the milk baby needs.