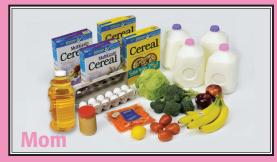

### **Breastfeeding**

Mom makes all the milk baby needs.

#### **Breastfeeding**

Mom makes all the milk baby needs.